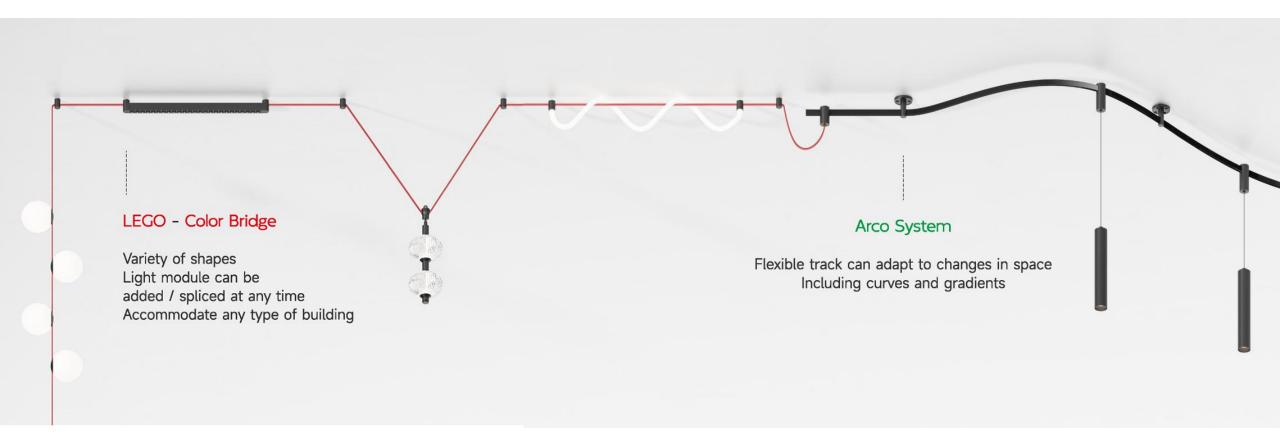

FM:LEAVES Lighting Technology Co. Ltd

Date: 2023-10

Infinitely changeable shapes Unlimited creativity

Sky Rail - LNT Track - Dexterous

Arco System - Color Bridge

Color Bridge - LEGO