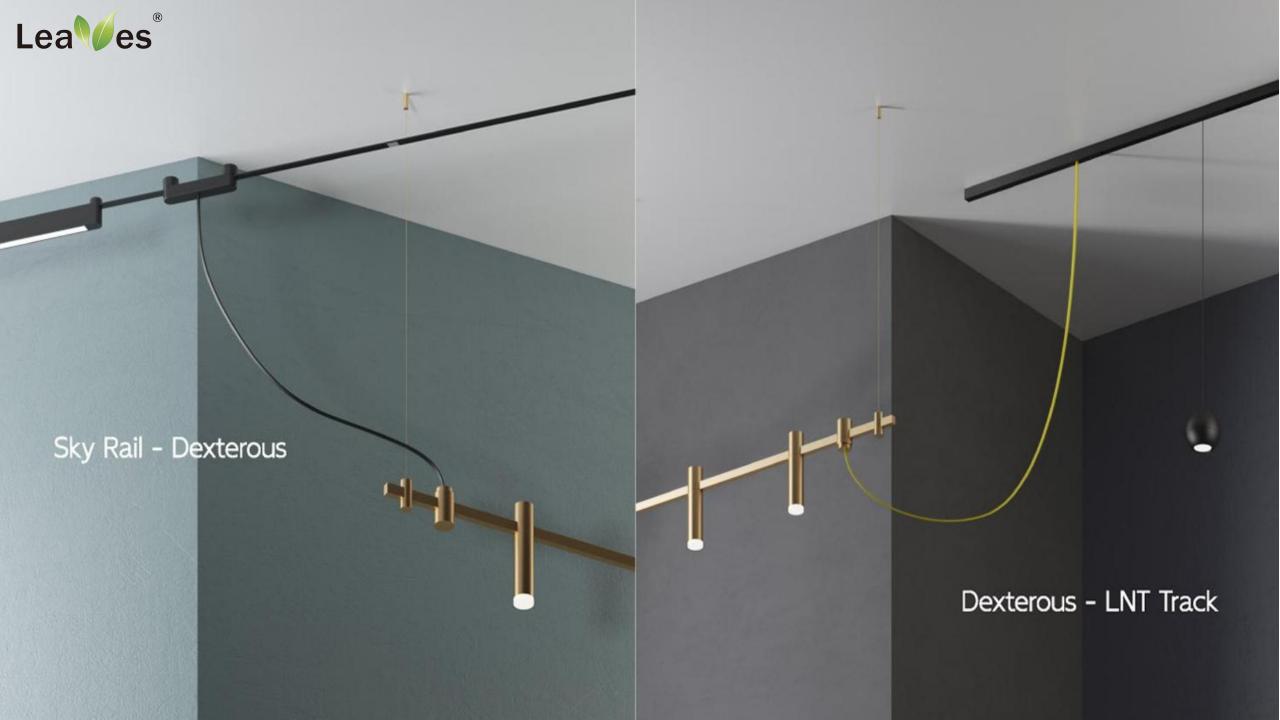

FM:LEAVES Lighting Technology Co. Ltd

Date: 2023-10

Infinitely changeable shapes Unlimited creativity

Sky Rail - LNT Track - Dexterous

Arco System - Color Bridge

Color Bridge - LEGO