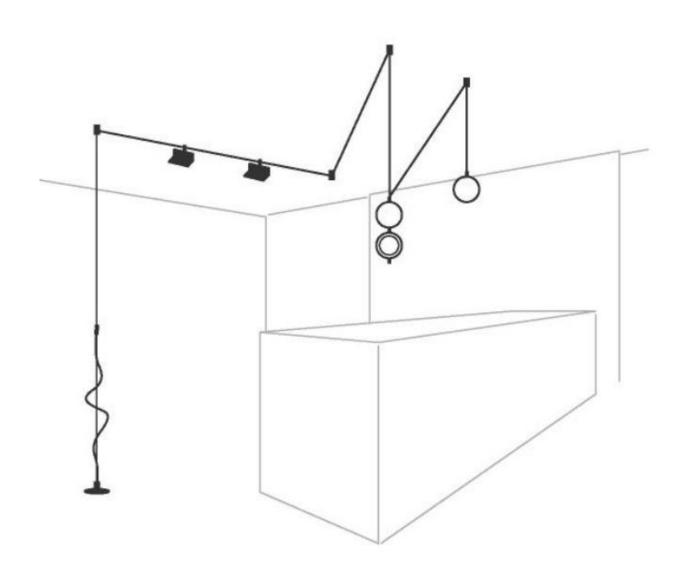

## **Exquisite elements**

Create warm and unique lighting
Provide a romantic
and comfortable atmosphere
Highlight the unique

## **Decoration focus**

Bring various changes in living space Result in unique style Fresh felt at anytime

**Highlighting Art** 

Highlight beauty of exhibits' details
Bring life to artworks and exhibits

Unique illumination