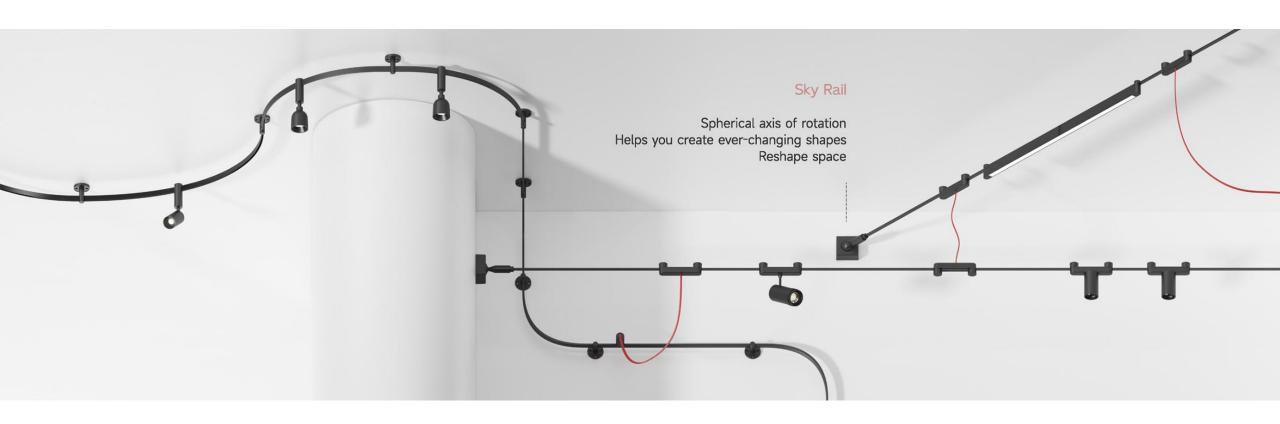

FM:LEAVES Lighting Technology Co. Ltd

Date: 2023-10

Infinitely changeable shapes Unlimited creativity

Sky Rail - LNT Track - Dexterous

Arco System - Color Bridge

Color Bridge - LEGO