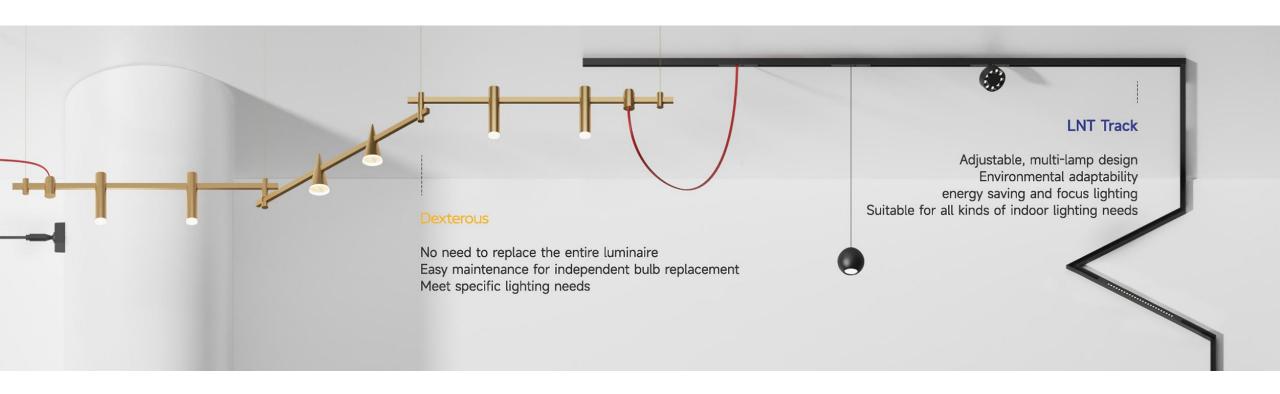

FM:LEAVES Lighting Technology Co. Ltd

Date: 2023-10

Infinitely changeable shapes Unlimited creativity

Sky Rail - LNT Track - Dexterous

Arco System - Color Bridge

Color Bridge - LEGO