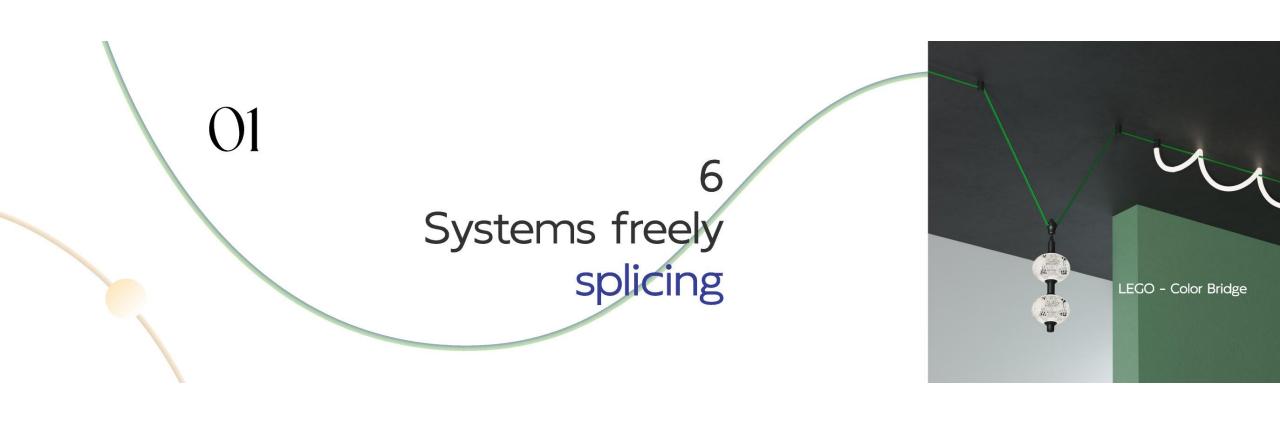

FM:LEAVES Lighting Technology Co. Ltd

Date: 2023-10

Infinitely changeable shapes Unlimited creativity

Sky Rail - LNT Track - Dexterous

Arco System - Color Bridge

Color Bridge - LEGO